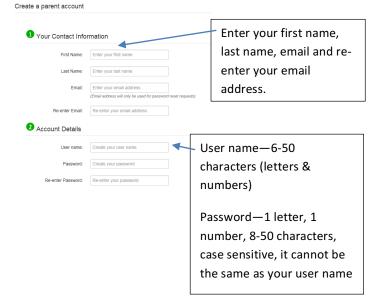

# Step 2: Enter Parent Information here

Next: Log to the account using your new user name and password

| ProgressBook.<br>STUDENT INFORMATION | U E                                         | Below is an example of a successfully created account |       |                                   |       |         |  |  |
|--------------------------------------|---------------------------------------------|-------------------------------------------------------|-------|-----------------------------------|-------|---------|--|--|
| AHome                                |                                             |                                                       |       |                                   |       |         |  |  |
| AGrades                              | Grades for Q1                               |                                                       |       | Homework due today or next 2 days |       |         |  |  |
| Planner                              | 014005 101 (21                              |                                                       |       | Romework due today or next 2 days |       |         |  |  |
| Schedule                             | There are no grades available at this time. |                                                       |       | No homework.                      |       |         |  |  |
| Attendance                           | ©View all grades Grade Details details      |                                                       |       | QView all homework                |       |         |  |  |
| Report Card                          |                                             |                                                       |       |                                   |       |         |  |  |
| SCHOOL INFORMATION                   |                                             |                                                       |       | Daily Attendance                  |       | details |  |  |
| News                                 | Items due in past 2 days                    |                                                       |       | Absence type summary for the year |       |         |  |  |
| 🖬 Calendar                           | ACCOUNTING I                                |                                                       |       | Absence Type                      | Count |         |  |  |
| Class Information                    | Date                                        | Assignment                                            | Mark  | Absent                            | 1     |         |  |  |
| FAMILY INFORMATION                   | Aug 4                                       | Chapter 1 test                                        | 55/50 | Tardy                             | 1     |         |  |  |
| Merts                                |                                             |                                                       |       |                                   |       |         |  |  |
| Student Contacts                     | QView all grade details                     |                                                       |       | QView all attendance              |       |         |  |  |
| Student Profile                      |                                             |                                                       |       |                                   |       |         |  |  |