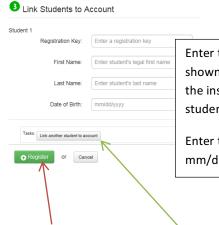

#### Select **NLS**

Click here to begin the registration process.

Enter the registration key as shown in the box at the top of the instruction letter and the student's first/last name.

Enter the date of birth as mm/dd/yyyy

Click register to complete and create the account

If you have more than one student, click the **"link another student to account"** button. **NOTE**: Each child you link will need a different registration key.