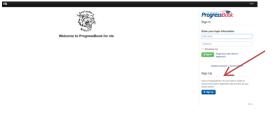

#### Step 1: How to create your account

Go to **www.nlschools.org**. Under *PARENTS* look for the Parents section. Click on **ProgressBook Parent Access.** 

Click on ProgressBook-Parent Access

#### Select **NLS**

Click here to begin the registration process.

Enter the registration key as shown in the box at the top of the instruction letter and the student's first/last name.

Enter the date of birth as mm/dd/yyyy