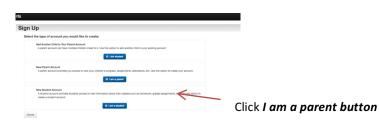

#### Select **NLS**

Click here to begin the registration process.

Enter the registration key as shown in the box at the top of the instruction letter and the student's first/last name.

Enter the date of birth as mm/dd/yyyy